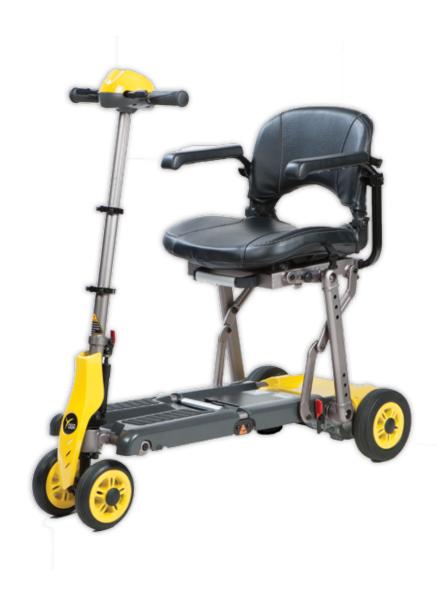

# Yoga

- Strong light-weight alloy aluminum frame designed for easy folding and carrying
- Small foldable scooter for easy storage and transportation
- Lightweight 24 volt Li-ion battery with quick charge 2A off board charger
- Height and angle adjustable steering tiller to fit individual users
- · Ideal for both indoor and outdoor use
- Patented Twin-front-wheels w/spring suspension system offers excellent stability
- · Armrest as standard.
- Comfortable padded seat and backrest
- Optional battery charging station, for charging the battery away from the scooter.
- Built in speed reduction switch which is activated when turning offering exceptional safety.