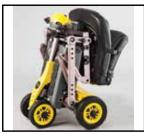

# Yoga

- Strong light-weight alloy aluminum frame designed for easy folding and carrying
- Small foldable scooter for easy storage and transportation
- Lightweight 24 volt Li-ion battery with quick charge 2A off board charger
- Height and angle adjustable steering tiller to fit individual users
- · Ideal for both indoor and outdoor use
- Patented Twin-front-wheels w/spring suspension system offers excellent stability
- · Armrest as standard.
- Comfortable padded seat and backrest
- Optional battery charging station, for charging the battery away from the scooter.
- Built in speed reduction switch which is activated when turning offering exceptional safety.

#### **Dimensions** cm/in

| Overall Dimension –<br>Unfolded : A x B x C | 98 x 43.5 x 102.5cm/<br>38.6 x 17 x 40.3" |
|---------------------------------------------|-------------------------------------------|
| Overall Dimension –<br>Folded : A x B x C   | 52 x 43.5 x 64cm/<br>20.5 x 17 x 25.2"    |
| Seat Dimension :<br>D x E x F               | 40.5 x 35 x 31.5cm/<br>16 x 13.8 x 12.4"  |
| Seat Height from Ground : G                 | 59.5cm/23.4"                              |
| Seat Height from Deck : H                   | 39cm/15.4"                                |
| Wheel Base : I                              | 78.5cm/31"                                |