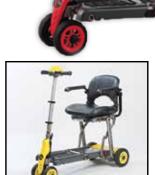

# Yoga

- Strong light-weight alloy aluminum frame designed for easy folding and carrying
- Small foldable scooter for easy storage and transportation
- Lightweight 24 volt Li-ion battery with quick charge 2A off board charger
- Height and angle adjustable steering tiller to fit individual users
- · Ideal for both indoor and outdoor use
- Patented Twin-front-wheels w/spring suspension system offers excellent stability
- · Armrest as standard.
- Comfortable padded seat and backrest
- Optional battery charging station, for charging the battery away from the scooter.
- Built in speed reduction switch which is activated when turning offering exceptional safety.