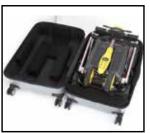

17 x 40.3" |
|---------------------------------------------|-------------------------------------------|
| Overall Dimension –<br>Folded : A x B x C   | 52 x 43.5 x 64cm/<br>20.5 x 17 x 25.2"    |
| Seat Dimension :<br>D x E x F               | 40.5 x 35 x 31.5cm/<br>16 x 13.8 x 12.4"  |
| Seat Height from Ground : G                 | 59.5cm/23.4"                              |
| Seat Height from Deck : H                   | 39cm/15.4"                                |
| Wheel Base : I                              | 78.5cm/31"                                |

# Weight kg/lb

| battery/ea | total with battery, w/o armrest | capacity |
|------------|---------------------------------|----------|
| 1.7/       | 25.7/56.7                       | 113/250  |



www.meritsaustralia.com





Side





Hard Case Open

Hard Case







Folded

### Technical Specs

| Max Speed        | 6kph/4mph                           |
|------------------|-------------------------------------|
| Range            | 18km/11.25mi                        |
| Turn Radius      | 96cm/37.8"                          |
| Ground clearance | 9.5cm/3.7"                          |
| Motor            | DC 24V, 80W (Rating)/<br>340W (Max) |
| Controller       | PG S-Drive 45A                      |
| Battery          | Li-lon Battery 24V/11.5A/H          |
| Charger          | 2A off-board                        |
| Gradient         | 6°                                  |
| Front Wheel      | 6"(153x40) foam filled tire         |
| Rear Wheel       | 7"(178x45) foam filled tire         |
| Brake            | Elect