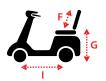

#### **Dimensions** cm/in

| Overall Dimension –<br>Unfolded : A x B x C | 98 x 43.5 x 102.5cm/<br>38.6 x 17 x 40.3" |
|---------------------------------------------|-------------------------------------------|
| Overall Dimension –<br>Folded : A x B x C   | 52 x 43.5 x 64cm/<br>20.5 x 17 x 25.2"    |
| Seat Dimension :<br>D x E x F               | 40.5 x 35 x 31.5cm/<br>16 x 13.8 x 12.4"  |
| Seat Height from Ground : G                 | 59.5cm/23.4"                              |
| Seat Height from Deck : H                   | 39cm/15.4"                                |
| Wheel Base : I                              | 78.5cm/31"                                |