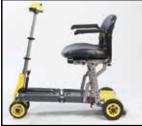

# Yoga

- Strong light-weight alloy aluminum frame designed for easy folding and carrying
- Small foldable scooter for easy storage and transportation
- Lightweight 24 volt Li-ion battery with quick charge 2A off board charger
- Height and angle adjustable steering tiller to fit individual users
- · Ideal for both indoor and outdoor use
- Patented Twin-front-wheels w/spring suspension system offers excellent stability
- · Armrest as standard.
- Comfortable padded seat and backrest
- Optional battery charging station, for charging the battery away from the scooter.
- Built in speed reduction switch which is activated when turning offering exceptional safety.