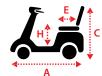

#### **Dimensions** cm/in

| Overall Dimension –<br>Unfolded : A x B x C | 98 x 43.5 x 102.5cm/<br>38.6 x 17 x 40.3" |
|---------------------------------------------|-------------------------------------------|
| Overall Dimension –<br>Folded : A x B x C   | 52 x 43.5 x 64cm/<br>20.5 x 17 x 25.2"    |
| Seat Dimension :<br>D x E x F               | 40.5 x 35 x 31.5cm/<br>16 x 13.8 x 12.4"  |
| Seat Height from Ground : G                 | 59.5cm/23.4"                              |
| Seat Height from Deck : H                   | 39cm/15.4"                                |
| Wheel Base : I                              | 78.5cm/31"                                |