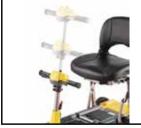

# Yoga

- Strong light-weight alloy aluminum frame designed for easy folding and carrying
- Small foldable scooter for easy storage and transportation
- Lightweight 24 volt Li-ion battery with quick charge 2A off board charger
- Height and angle adjustable steering tiller to fit individual users
- · Ideal for both indoor and outdoor use
- Patented Twin-front-wheels w/spring suspension system offers excellent stability
- · Armrest as standard.
- Comfortable padded seat and backrest
- Optional battery charging station, for charging the battery away from the scooter.
- Built in speed reduction switch which is activated when turning offering exceptional safety.

#### **Dimensions** cm/in

| Overall Dimension –<br>Unfolded : A x B x C | 98 x 43.5 x 102.5cm/<br>38.6 x 17 x 40.3" |
|---------------------------------------------|-------------------------------------------|
| Overall Dimension –<br>Folded : A x B x C   | 52 x 43.5 x 64cm/<br>20.5 x 17 x 25.2"    |
| Seat Dimension :<br>D x E x F               | 40.5 x 35 x 31.5cm/<br>16 x 13.8 x 12.4"  |
| Seat Height from Ground : G                 | 59.5cm/23.4"                              |
| Seat Height from Deck : H                   | 39cm/15.4"                                |
| Wheel Base : I                              | 78.5cm/31"                                |