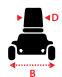

#### **Dimensions** cm/in

| Overall Dimension –<br>Unfolded : A x B x C | 98 x 43.5 x 102.5cm/<br>38.6 x 17 x 40.3" |
|---------------------------------------------|-------------------------------------------|
| Overall Dimension –<br>Folded : A x B x C   | 52 x 43.5 x 64cm/<br>20.5 x 17 x 25.2"    |
| Seat Dimension :<br>D x E x F               | 40.5 x 35 x 31.5cm/<br>16 x 13.8 x 12.4"  |
| Seat Height from Ground : G                 | 59.5cm/23.4"                              |
| Seat Height from Deck : H                   | 39cm/15.4"                                |
| Wheel Base : I                              | 78.5cm/31"                                |