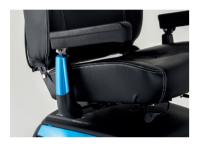

#### Reinforced seat column

Offers additional stability and safety when seated

### Reinforced height and width adjustable armrest

Can be easily adjusted to the user and offers additional support when getting on and off the scooter