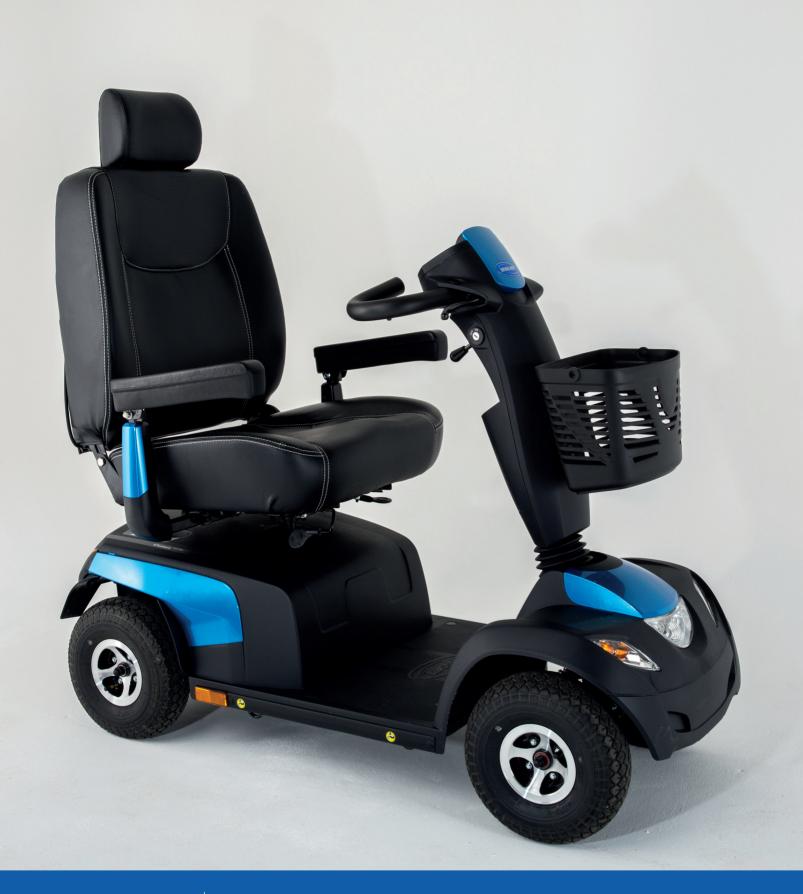

# Invacare® Comet® Ultra

Built to support with performance and reliability

Ideal for those with larger body shapes, the Comet "litra" offers a secure, supportive and powerful driving experience without compromising on style or functionality. Packed with all of the safety features and driving characteristics seen throughout the *Comet* family, the *Comet* <sup>ultra</sup> will get you to your destination quickly and efficiently, in complete comfort and control.

## Power, reliability and customisation

Due to a carefully thought out design process and a robust construction, the safety and stability of the **Comet** Ultra is never a concern; even for users weighing up to 220kg. Developed with the highest quality components and safety features, the **Comet** Ultra makes a trustworthy companion no matter where you go. Furthermore, its flexibility and adaptability means you can customise your scooter to suit your unique style and individual preference.

#### **Complete comfort and support**

The special contoured Ultra Seat has been developed in conjunction with therapists to ensure an optimum seating position and increased comfort. In addition, a pneumatically adjustable lumbar support allows for further comfort when seated if and when required. The reinforced seat base and adjustable armrests offer excellent support and allows the use of the armrest as additional support when getting on and off the scooter.