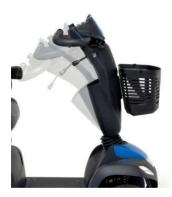

#### **Ergonomic steering**

Our ergonomically designed steering system makes for easier, more responsive control.

Hand brake

Ensures immediate braking if required.

**Brake light** 

Clear, bright brake lighting warns people that the scooter is slowing down.

**Disengaging lever** 

Two step disengaging lever prevents the scooter from accidentally free-wheeling.

**Auto-speed reduction** 

Automatic speed reduction reduces speed around bends for added safety.