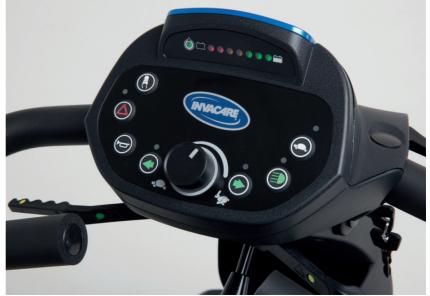

#### **Ergonomic steering**

Our ergonomically designed steering system makes for easier, more responsive control.

Hand brake

Ensures immediate braking if required.

**Brake light** 

Clear, bright brake lighting warns people that the scooter is slowing down.

**Disengaging lever** 

Two step disengaging lever prevents the scooter from accidentally free-wheeling.

**Auto-speed reduction** 

Automatic speed reduction reduces speed around bends for added safety.