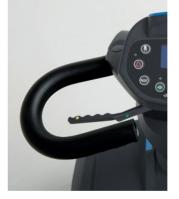

## Finite tiller movement

Users can easily adjust the tiller with a lever to suit their needs.

#### **Ergonomic steering**

Our ergonomically designed steering system makes for easier, more responsive control.

Hand brake

Ensures immediate braking if required.

**Brake light** 

Clear, bright brake lighting warns people that the scooter is slowing down.