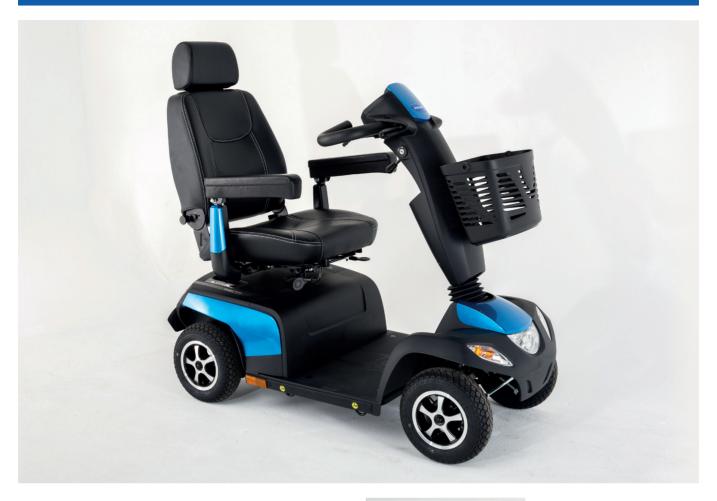

#### **Controlled and sturdy drive**

The suspension system on the compact **Pegasus**<sup>METRO</sup> has been designed to navigate a variety of everyday surfaces and terrains, allowing you to relax and enjoy a controlled, sturdy drive in comfort. It's powerful motor, combined with 11" pneumatic tyres, will take you smoothly and safely over obstacles or uneven ground.

#### Safety as standard

In addition to a unique lighting system, the **Pegasus** METRO is equipped with an electronic speed reduction feature that automatically reduces speed round bends, ensuring safe, comfortable manoeuvres at all times. Furthermore, a two-step disengaging lever prevents the scooter from free-wheeling if it is knocked out of drive mode. These features, combined with extensive German independent TÜV laboratory testing, ensure that safety comes as standard with the *Invacare* **Pegasus** METRO.

#### Simplicity and serviceability

By using an array of quality components, we have made the **Pegasus METRO** both reliable and easy to service. Simply remove the top cover to access batteries, electronics, motor and cables. Electronics and the motor are protected from corrosion and water which safeguard the vital workings of the scooter against dirt preventing any unnecessary malfunctions.

## Finite tiller movement

Users can easily adjust the tiller with a lever to suit their needs.