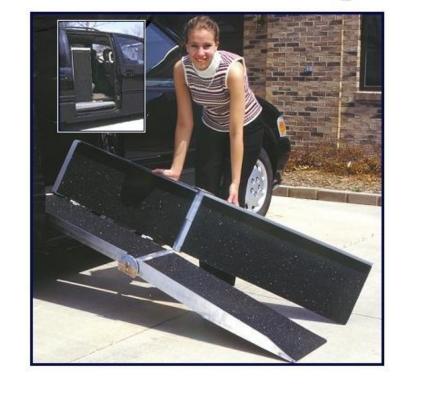

## Side Door Van Ramps

"Easy installation

"Mounts to floor of van inside door

"Easily operated by one person

"Folds into quarters and stores vertically leaving doorway accessible

"Durable welded aluminium fabrication

"Anti-slip high traction surface

"Accommodates 3 or 4 wheel scooters or wheelchairs

"Maximum ramp capacity 136kg one axel 272kg two axels

"Minimum requirement for floor to ceiling SDR626 = 104cm SDR728 = 114cm

"SDR628 Folded size 96.5 X 37 X 22cm Unfolded 71cm wide X 183cm long (6ft)

"SDR728 Folded Size 113 X 42 X 22cm Unfolded 71cm wide X 213cm long (7ft)

"Listed by Underwriters Laboratories Inc,