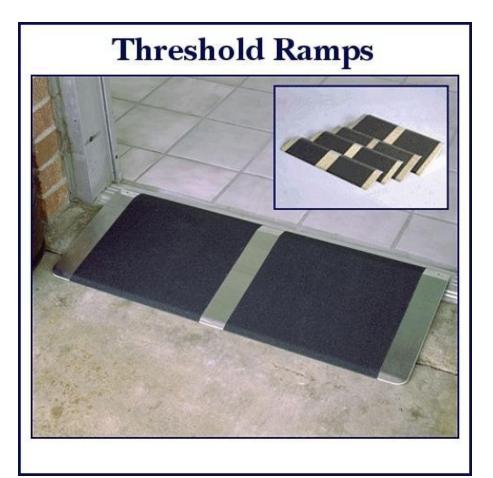

"Designed for doorways

"Lightweight durable aluminium

"Anti-slip high traction surface

"Lightweight, easy to handle and set up

"Hardware provided to secure ramp to surface

"Holes punched in top corners for easy installation

Maximum ramp capacity 136kg one axel, 272 kg two axels

| Item # | Length | Width  | Threshold Height | Weight |
|--------|--------|--------|------------------|--------|
| TH1032 | 25.4cm | 81.5cm | 6.18mm           | 1.81kg |
| TH1232 | 30.4cm | 81.5cm | 18 - 24mm        | 2.27kg |
| TH1632 | 40.6cm | 81.5cm | 38.51mm          | 2.72kg |
| TH1636 | 40.6cm | 91.5cm | 38 -51 mm        | 2.8kg  |
| TH2432 | 61cm   | 81.5cm | 38.76mm          | 5.45kg |
| TH2436 | 61cm   | 91.5cm | 38 . 76mm        | 6.8kg  |