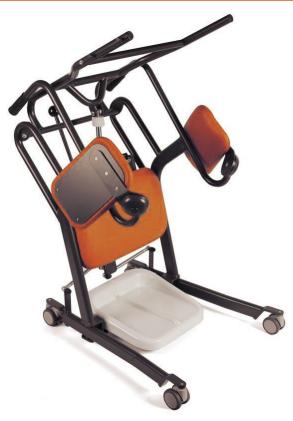

### **Mover EL**

#### **Features**

- Combines features of Mover with stand-up lifter function
- The maximum dimensions of the walking trolley are as follows:
  104 cm (height), 97 cm (length),
  58.5 cm (width)
- Castors with a diameter of 75 mm, rear castors are equipped with a brake
- Trolley weight: 19.6 kg
- Safe working load: 150 kg