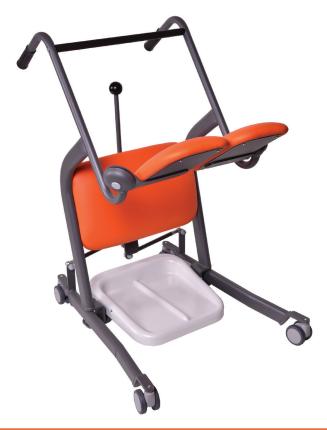

# Mover Flexi Base / EL

The Koval Mover is an excellent substitute for a wheelchair with its rotating padded seats and a knee support, which allow comfortable sitting.

The Mover allows fast, stable and safe transport of a patient to the bed, chair or the toilet and back. The rear castors can be fixed by means of a brake.

The Mover is useful for transportation of patients, who have difficulties walking or standing.

Rotating padded seats, excellent substitute for a wheelchair.