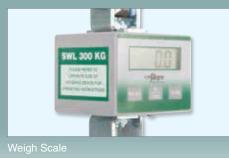

mum Hoist Reach           | 1060mm               |
| Minimum Hoist Reach           | 610mm                |
| Hoist Reach at Maximum Height | 515mm                |
| Mass of Heaviest Part         | 24kg (Mast assembly) |
|                               |                      |

\* With general purpose large sling.

The Allegro Concepts range of patient lifting equipment including lifters, slings and accessories has been designed and tested to comply with: AS ISO 10535-2002 Hoists for the transfer of disabled persons – Requirements and test methods.

#### **Allegro Concepts Pty Ltd**

30-32 James Street Lidcombe NSW 2141 Phone: (02) 9749 7812 Fax (02) 9749 2144 Email: sales@allegroconcepts.com.au



Standard Yoke



4 Point Yoke



Tri Hook Yoke



**Pivot Frame** 



Powered Pivot Frame