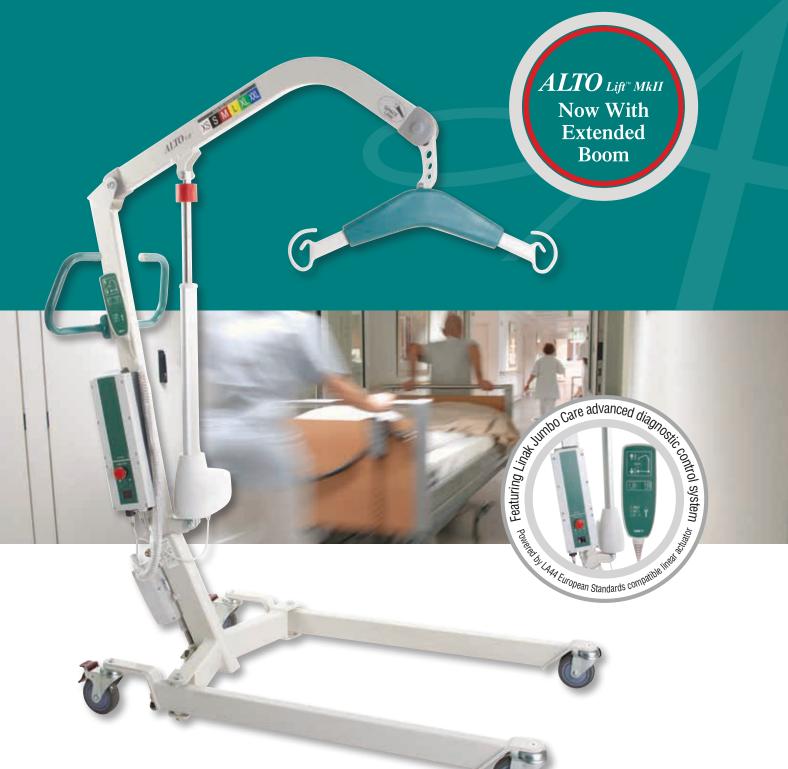

# ALTO Lift<sup>m</sup> MkII 200

#### **Heavy Duty Patient Lifting Hoist**

### ALTO Lift<sup>™</sup> MkII 200

**ALTO Lift<sup>™</sup> MkII 200:** A medium sized heavy duty mobile patient lifting hoist with a safe working load of 200kg and a compact ergonomic design.

ALTO Lift<sup>™</sup> MkII 200, whilst being compact, provides superior patient lift space through the use of SPACE LINK<sup>™</sup> technology.

ALTO Lift<sup>™</sup> MkII 200 is the lifter of choice for institutional use or home care where a high capacity lift is required.

**SPACE LINK™** 

- breakthrough for optimized patient space
- enhances floor lift capacity