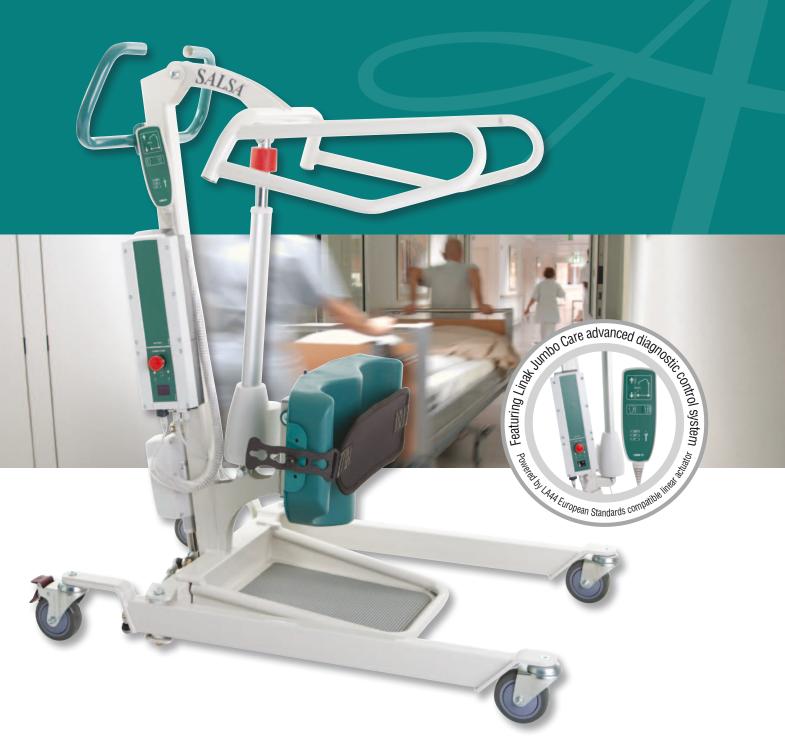

## SALSA 200

**Compact Active Standing Aid** 

**Innovation** in Patient Handling

## SALSA 200

**SALSA 200:** Designed as an active standing aid allowing a single carer to raise a patient into a comfortable secure standing position.

The Salsa 200 is ideal for transferring from bed to chair, or chair to commode. Allegro Concepts standing slings are manufactured to suit the Salsa, allowing superior access for dressing and personal hygiene.

With a small footprint and low overall weight, the Salsa 200 is highly maneuvrable. A high capacity safe working load of 200kg means the Salsa is equally at home in an institutional or home environment.