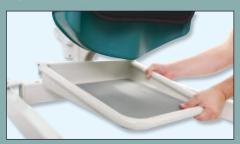

| Salsa 200 Specifications   |                   |
|----------------------------|-------------------|
| Safe Working Load          | 200kg             |
| Base Length                | 1010mm            |
| External Base Width Closed | 665mm             |
| External Base Width Open   | 1030mm            |
| Internal Base Width Closed | 565mm             |
| Internal Base Width Open   | 930mm             |
| Base Width Adjustment      | Electric          |
| Under Bed Clearance        | 130mm             |
| Minimum Height Lift Arm    | 880mm             |
| Maximum Height Lift Arm    | 1685mm            |
| Under Base Height          | 55mm              |
| Lifter Weight              | 51kg              |
| Minimum Storage Height     | 1190mm            |
| Footplate                  | Removable         |
| Kneepad                    | Height Adjustable |

Multiple Grip Positions

Adjustable Kneepad

Removable Footplate

Tempo Handle Kit

Custom Sitting Sling

Knob Kit for Custom Sitting Sling

30-32 James Street Lidcombe NSW 2141 Phone: (02) 9749 7812 Fax (02) 9749 2144 Email: sales@allegroconcepts.com.au