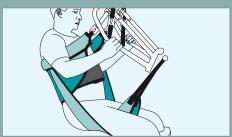

## SALSA 200

**SALSA 200:** Designed as an active standing aid allowing a single carer to raise a patient into a comfortable secure standing position.

The Salsa 200 is ideal for transferring from bed to chair, or chair to commode. Allegro Concepts standing slings are manufactured to suit the Salsa, allowing superior access for dressing and personal hygiene.

With a small footprint and low overall weight, the Salsa 200 is highly maneuvrable. A high capacity safe working load of 200kg means the Salsa is equally at home in an institutional or home environment.