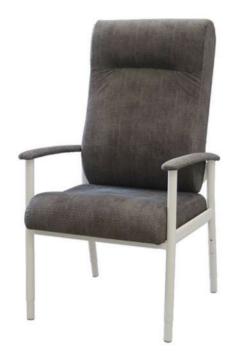

# The BC4 High Back Day Chair

#### Features:

- · Versatile and Stylish Patient Chair
- · Full memory foam layer on seat and backrest.
- · Luxurious pressure relieving comfort.
- · Built-in postural and ergonomic design with fully welded steel frame for strength
- · Adjustable Seat Height and Seat Depth
- · 10 year structural warranty
- ARTG number: 218697