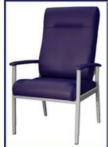

# The BC4 High Back Day Chair

#### Features:

- · Versatile and Stylish Patient Chair
- · Full memory foam layer on seat and backrest.
- · Luxurious pressure relieving comfort.
- · Built-in postural and ergonomic design with fully welded steel frame for strength
- · Adjustable Seat Height and Seat Depth
- · 10 year structural warranty
- ARTG number: 218697

## Optional

Optional Timber Arms

Memory Foam Layer to Seat and Back

Optional Timber Arms