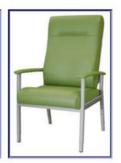

# The BC4 High Back Day Chair

#### Features:

- · Versatile and Stylish Patient Chair
- · Full memory foam layer on seat and backrest.
- · Luxurious pressure relieving comfort.
- · Built-in postural and ergonomic design with fully welded steel frame for strength
- · Adjustable Seat Height and Seat Depth
- · 10 year structural warranty
- ARTG number: 218697

## Optional

Optional Timber Arms

Memory Foam Layer to Seat and Back

Optional Timber Arms