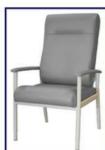

# The BC4 High Back Day Chair

#### Features:

- · Versatile and Stylish Patient Chair
- · Full memory foam layer on seat and backrest.
- · Luxurious pressure relieving comfort.
- · Built-in postural and ergonomic design with fully welded steel frame for strength
- · Adjustable Seat Height and Seat Depth
- · 10 year structural warranty
- ARTG number: 218697

## Optional

Optional Timber Arms

Memory Foam Layer to Seat and Back

Optional Timber Arms