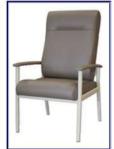

# The BC4 High Back Day Chair

#### Features:

- · Versatile and Stylish Patient Chair
- · Full memory foam layer on seat and backrest.
- · Luxurious pressure relieving comfort.
- · Built-in postural and ergonomic design with fully welded steel frame for strength
- · Adjustable Seat Height and Seat Depth
- · 10 year structural warranty
- ARTG number: 218697

## Optional

Optional Timber Arms

Memory Foam Layer to Seat and Back

Optional Timber Arms