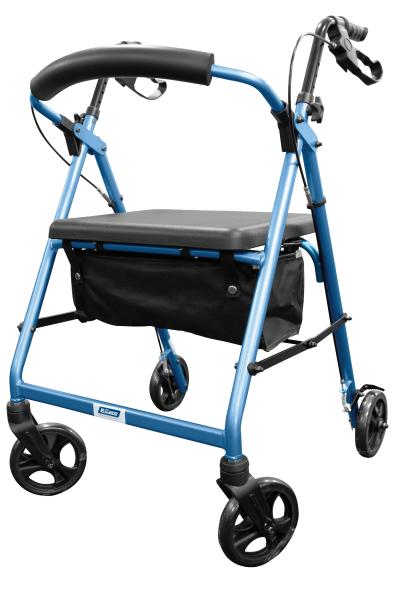

## DELUXE SEAT WALKER 6"

## **FEATURES**

- · Strong aluminum frame
- · Light touch hand brake
- · Easy fold padded backrest
- · Height adjustable handles
- · Soft padded seat provides comfort
- · With storage bag
- · Can be folded in to a compact size for packing
- · 6" PVC wheels.

## **SPECIFICATIONS**

| Description                        | Overall Width | Overall<br>Length | Overall<br>Height | Seat Width | Seat Height | Wheel<br>Diameter | Product<br>Weight | Max User<br>Weight |
|------------------------------------|---------------|-------------------|-------------------|------------|-------------|-------------------|-------------------|--------------------|
| Deluxe Seat Walker Red<br>KA365RD  | 620mm         | 650mm             | 840mm to<br>940mm | 445mm      | 550mm       | 6 inch<br>(152mm) | 6.2kg             | 160kg              |
| Deluxe Seat Walker Blue<br>KA365BD | 620mm         | 650mm             | 840mm to<br>940mm | 445mm      | 550mm       | 6 inch<br>(152mm) | 6.2kg             | 160kg              |