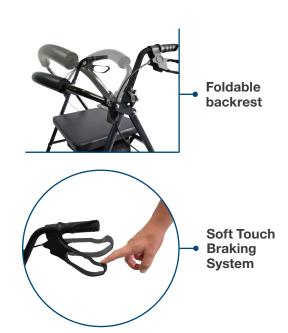

## Soft touch locking mechanism

Durable construction. Easily operated.

## **FEATURES**

- · Strong aluminum frame
- · Light touch hand brake
- · Easy fold padded backrest
- · Height adjustable handles
- · Soft padded seat provides comfort
- · With storage bag
- · Can be folded in to a compact size for packing
- · 6" PVC wheels.