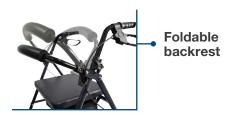

## **FEATURES**

- · Adjustable to suit all users of various size.
- · Ultimate safety and strength to support the user.
- · Ergonomic design to facilitate spacious support for the user.
- · Lightweight aluminum frame
- · Easily foldable frame