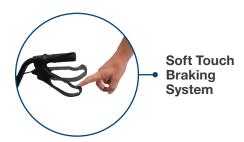

## 200kg weight capacity

With a Soft Touch locking mechanism, durable construction and easily folded, offering support and safety for the user