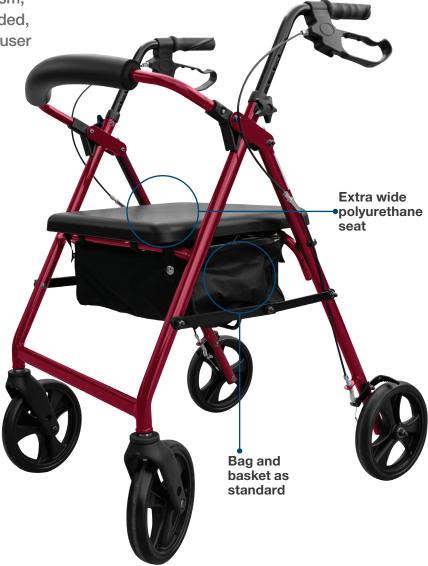

## **FEATURES**

- · Adjustable to suit all users of various size.
- · Ultimate safety and strength to support the user.
- · Ergonomic design to facilitate spacious support for the user.
- · Lightweight aluminum frame
- · Easily foldable frame

## **SPECIFICATIONS**

| Description                               | Overall<br>Width | Overall<br>Length | Overall<br>Height | Seat Width | Seat Depth | Seat<br>Height | Wheel<br>Diameter | Product<br>Weight | Max User<br>Weight |
|-------------------------------------------|------------------|-------------------|-------------------|------------|------------|----------------|-------------------|-------------------|--------------------|
| Premium Seat Walker Red Medium<br>KA367MR | 620mm            | 690mm             | 830mm to<br>950mm | 420mm      | 350mm      | 550mm          | 7 inch<br>(178mm) | 8.0kg             | 200kg              |